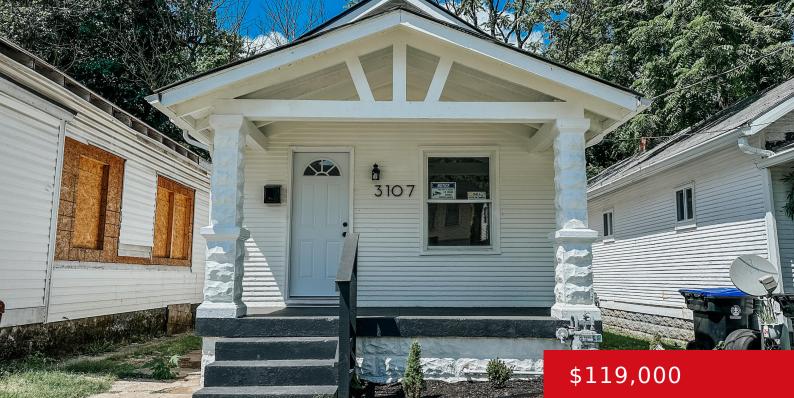

#### **3107 GREENWOOD AVE, LOUISVILLE, KY 40211**

http://zhomesre.com

Discover this beautifully renovated 2 Bed, 1 Bath home in the heart of West Louisville. With 1,036 square feet of thoughtfully designed living space, this property offers the perfect blend of comfort, style, and convenience. Whether you're a first-time homebuyer or a savvy investor, this property offers exceptional value. With its affordable price point and [...]

### Basics

Type: Single Family Residence Bedrooms: 2 beds Area: 1036 sq ft Year built: 1925 County Or Parish: Jefferson Bathrooms Full: 1 Status: Active Bathrooms: 1 bath Lot size: 4777 sq ft Lot Features: Sidewalk, Level Subdivision Name: PARKLAND