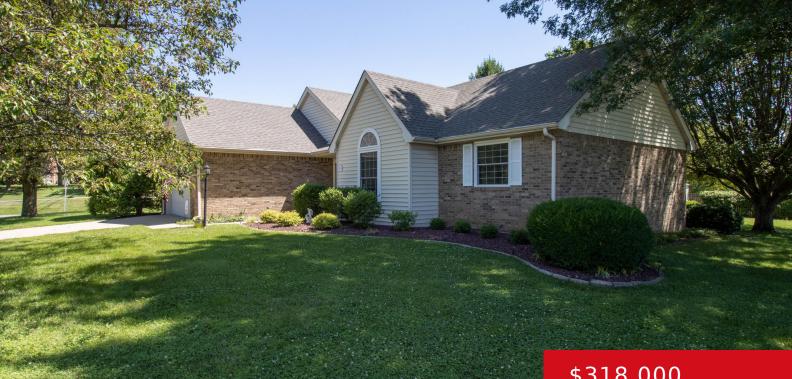

#### **311 CRABAPPLE DR, ELIZABETHTOWN, KY** 42701

http://zhomesre.com

Welcome to your new home! This beautiful 1501 square foot residence is perfect for families or those seeking a peaceful retreat. Located on a quiet dead-end street, this home offers tranquility and privacy. This home features 3 comfortable bedrooms with plenty of natural light and 2 full baths. The primary suite bathroom features a spacious [...]

### \$318,000

### Basics

| Type: Single Family Residence | Status: Active                                          |
|-------------------------------|---------------------------------------------------------|
| Bedrooms: 3 beds              | Bathrooms: 2 baths                                      |
| <b>Area: 1501</b> sq ft       | Lot size: 18295 sq ft                                   |
| Year built: 1989              | Lot Features: Corner, Sidewalk, Cleared, DeadEnd, Level |
| County Or Parish: Hardin      | Subdivision Name: FOXBOROUGH ESTATES                    |
| Bathrooms Full: 2             |                                                         |