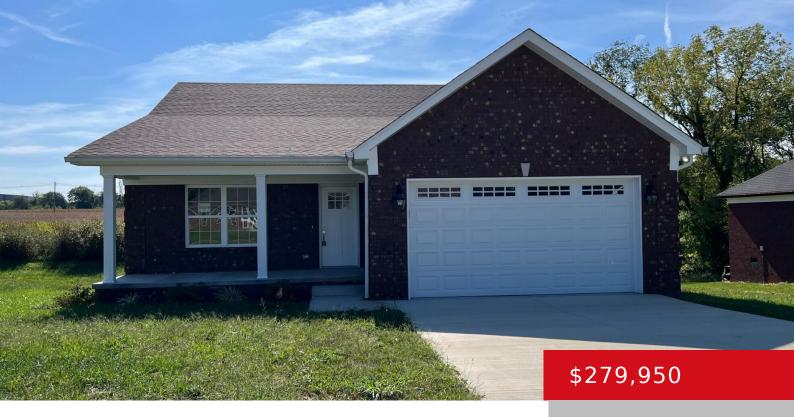

### 311 OAK GROVE DR, BARDSTOWN, KY 40004

http://zhomesre.com

New Construction brick home features 3 bedrooms, 2 baths, great open floor plan, granite countertops, custom cabinetry along with a 2 car attached garage. Located in the newly established Oak Ridge Subdivision. Call today for your private tour.

- 3 heds
- 2 baths
- Single Family Residence
- Residential
- Active
- 1524 sq ft

**Basics** 

Category: Residential Type: Single Family Residence

Status: Active Bedrooms: 3 beds

Bathrooms: 2 baths Area: 1524 sq ft
Lot size: 9583.2 sq ft Year built: 2023

# **Building Details**

Architectural Style: Ranch Foundation Details: Crawl Space, Concrete Blk

**Stories:** 1 **Electric:** Residential

Fencing: None Roof: Shingle

**Construction Materials:** Brick **Garage Spaces:** 2