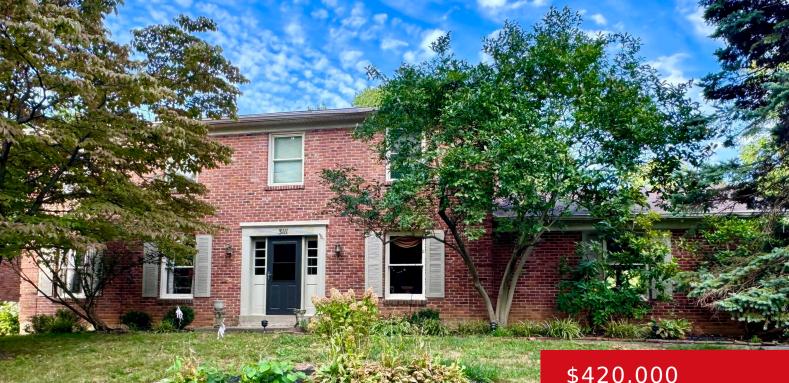

#### **3111 LIMERICK LN, LOUISVILLE, KY 40242** http://zhomesre.com

Welcome to the charming Goose Creek neighborhood! This 5 bedroom home on lovely Limerick Lane has hardwood floors throughout, formal living room and dining rooms, and spacious eat in kitchen. Relax by the wood burning fireplace in the den, right off the kitchen and enjoy the large screened in porch overlooking the private back yard. [...]

### \$420,000

## Basics

Type: Single Family Residence Bedrooms: 5 beds Area: 3600 sq ft Year built: 1965 Subdivision Name: GOOSE CREEK Status: Active Bathrooms: 3 baths Lot size: 10716 sq ft County Or Parish: Jefferson Bathrooms Full: 2