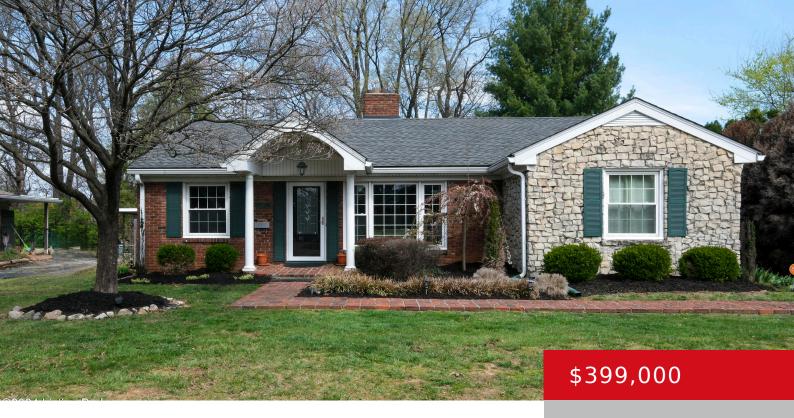

# 3111 SHERBROOKE RD, LOUISVILLE, KY 40205

http://zhomesre.com

Well-kept Ranch in the highlands. Three bedrooms, two and 1/2 baths with finished basement, outdoor patio and 2 car garage. Updated kitchen loaded with cabinets and plenty of room for eat in area. Dining room w/ plenty of natural light leads into large living room with fireplace. The family room is divided into two areas. [...]

#### **Basics**

**Type:** Single Family Residence

Bedrooms: 3 beds Area: 2778 sq ft

Year built: 1954

County Or Parish: Jefferson

**Bathrooms Full: 2** 

**Status:** Active

Bathrooms: 3 baths

## **Building Details**

Stories: 1 Electric: Residential

Fencing: Full Roof: Shingle

**Construction Materials:** Brick **Garage Spaces:** 2

Basement: Partially finished

### **Amenities & Features**

**Cooling:** Central Air **Fireplaces Total:** 1

**Exterior Features:** Porch **Utilities:** Electricity Connected, Fuel:Natural, Public

Sewer, Public Water

Parking Features: Attached, Driveway Heating: Natural Gas