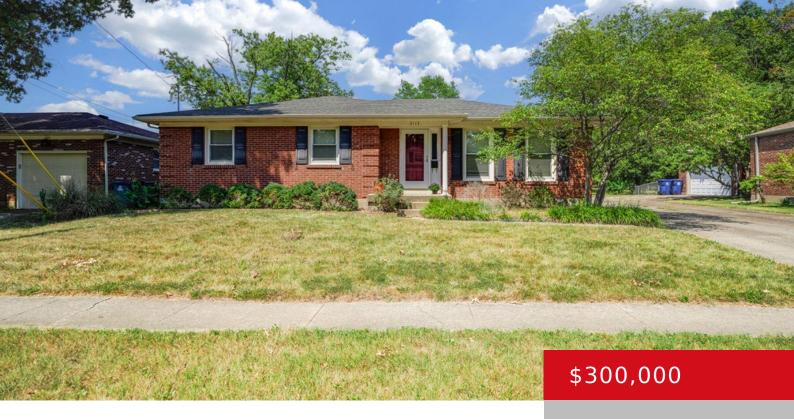

### **3113 CROMARTY WAY, LOUISVILLE, KY 40220**

http://zhomesre.com

Welcome to your dream home in the highly sought-after Breckenridge Estates! This delightful property features 3 spacious bedrooms, 2.5 bathrooms, making it ideal for hosting guests. The kitchen is a chef's paradise, equipped with custom cabinetry and stunning granite countertops, ensuring that meal preparation is a pleasure. It includes beautiful granite, subway tile, recessed lighting, [...]

- 3 beds
- 3 baths
- Single Family Residence
- Active Under Contract
- 1530 sq ft

### **Basics**

**Type:** Single Family Residence **Status:** Active Under Contract

Bedrooms: 3 beds Bathrooms: 3 baths

Area: 1530 sq ft Lot size: 8172 sq ft

Year built: 1969 Lot Features: Sidewalk, Level

County Or Parish: Jefferson Subdivision Name: BRECKENRIDGE ESTATES