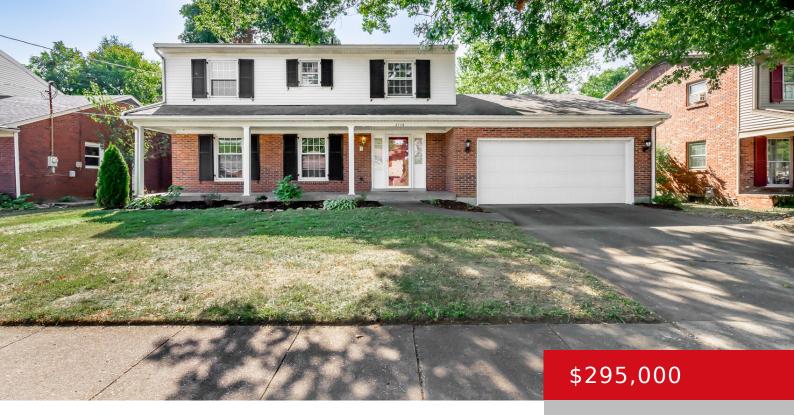

### 3114 ROYPOM DR, LOUISVILLE, KY 40220

http://zhomesre.com

Welcome to this spacious 4-bedroom, 2.5-bath family home nestled in the heart of Hikes Point, offering the perfect blend of comfort and convenience. This beautifully maintained home boasts an abundance of natural light, generous living spaces, and an open floor plan perfect for entertaining. The partially finished basement provides extra versatile space for a home [...]

#### **Basics**

**Type:** Single Family Residence **Status:** Active Under Contract

Bedrooms: 4 beds Bathrooms: 3 baths Area: 2473 sq ft **Lot size: 8712** sq ft

Year built: 1968 County Or Parish: Jefferson

# **Building Details**

Stories: 2 **Electric:** Residential

Fencing: Full, Chain Link **Roof:** Shingle

Construction Materials: Brk/Ven, Vinyl Siding **Garage Spaces:** 2

**Basement:** Partially finished