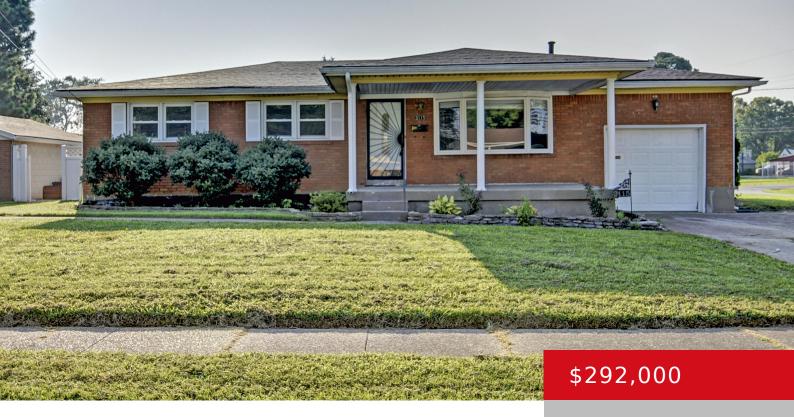

# 3115 KINGSWOOD WAY, LOUISVILLE, KY 40216

http://zhomesre.com

3115 Kingswood is a lovely refinished home with loads of room. This home has a 3 car garage but the Seller finished the attached one car garage to allow more space. This house has a total of a 3 car garage. There are 3 bedrooms on the first level with a full bathroom and the [...]

#### **Basics**

**Type:** Single Family Residence Status: Active

Bedrooms: 3 beds Bathrooms: 2 baths

Area: 2676 sq ft **Lot size: 11325.6** sq ft Year built: 1960 Lot Features: Corner

**Subdivision Name: NATIONAL HEIGHTS** County Or Parish: Jefferson

# **Building Details**

Foundation Details: Poured Concrete Stories: 1

**Electric:** Residential **Roof:** Shingle

**Construction Materials:** Brick Garage Spaces: 3

**Basement:** Finished