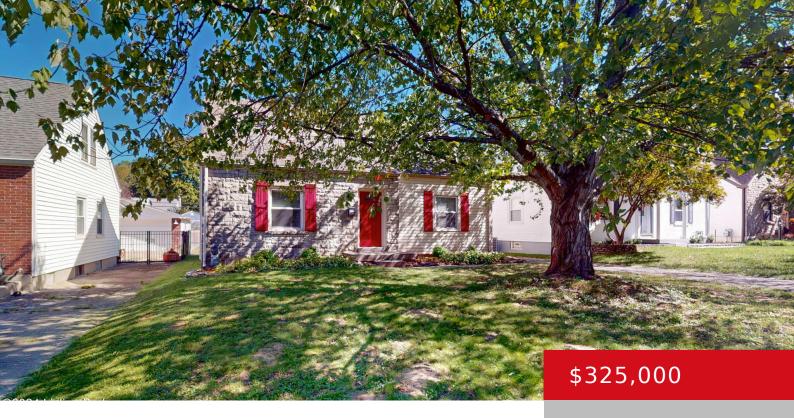

### 3119 EAGLE PASS, LOUISVILLE, KY 40213

http://zhomesre.com

Open Sunday 2-4! Discover the charm of 3119 Eagle Pass, a beautifully updated home nestled in the Audubon Park neighborhood. This home features updated colors, and luxurious vinyl plank flooring that flows seamlessly through the first floor and into the spacious basement, combining style and practicality. Step outside to a serene, fenced backyard adorned with [...]

- 4 heds
- 3 haths
- Single Family Residence
- Active
- 2120 sq ft

#### **Basics**

**Type:** Single Family Residence

Bedrooms: 4 bedsBathrooms: 3 bathsArea: 2120 sq ftLot size: 6534 sq ft

Year built: 1942 County Or Parish: Jefferson

Status: Active

**Subdivision Name:** AUDUBON PARK **Bathrooms Full:** 2