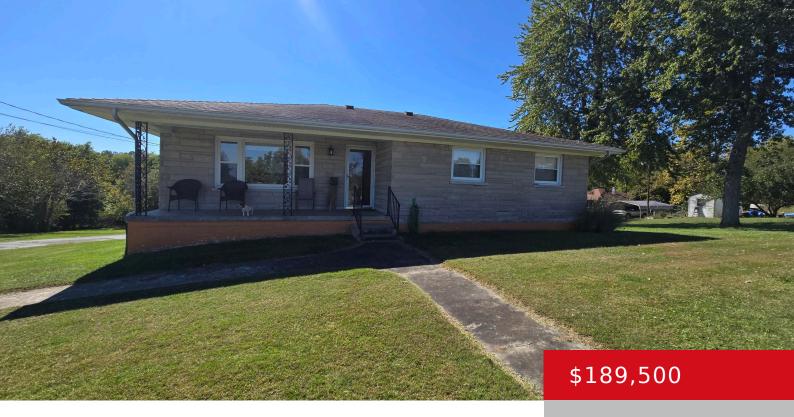

# 312 HENDRICKS ST, LEITCHFIELD, KY 42754

http://zhomesre.com

Don't miss out on this cute, meticulously maintained Bedford stone raised ranch!! It offers original hardwood floors throughout with 3 bedrooms. The unfinished basement has been well maintained as well with a 1 car garage area.

#### **Basics**

**Type:** Single Family Residence **Status:** Active

**Bedrooms: 3** beds **Bathrooms: 1** bath

Area: 1104 sq ft

Year built: 1962

Lot size: 36590.4 sq ft

Lot Features: Cleared

County Or Parish: Grayson Subdivision Name: NONE

# **Building Details**

Foundation Details: Concrete Blk Stories: 1

Electric: Residential Roof: Shingle

**Construction Materials:** Wood Frame **Garage Spaces:** 1

**Basement:** Unfinished

### **Amenities & Features**

**Cooling:** Central Air **Exterior Features:** Porch

Utilities: Public Sewer, Public Water Parking Features: Attached, Lower Level, Driveway

**Heating:** Natural Gas