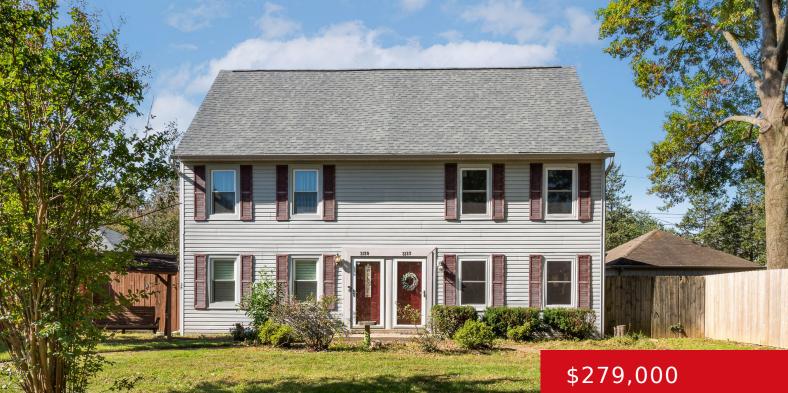

#### **3122 BUSHMILL PARK, LOUISVILLE, KY 40241** http://zhomesre.com

Introducing 3122 Bushmill Park Rd, a beautifully renovated home in the sought-after Park Place Subdivision, just steps from Tom Sawyer Park. This move-in-ready property features new flooring, large windows, a modern heating and cooling system, and a brand-new roof. The spacious living room connects seamlessly to the dining area and well-equipped kitchen, which opens to [...]

#### Basics

Type: Single Family Residence Bedrooms: 3 beds Area: 1233 sq ft Year built: 1986 Subdivision Name: PARK PLACE Status: Active Bathrooms: 2 baths Lot size: 4791.6 sq ft County Or Parish: Jefferson Bathrooms Full: 1

# **Building Details**

Foundation Details: Poured Concrete Electric: Residential Roof: Shingle Garage Spaces: 1 Stories: 2, 2 Fencing: Full Construction Materials: Vinyl Siding Basement: None