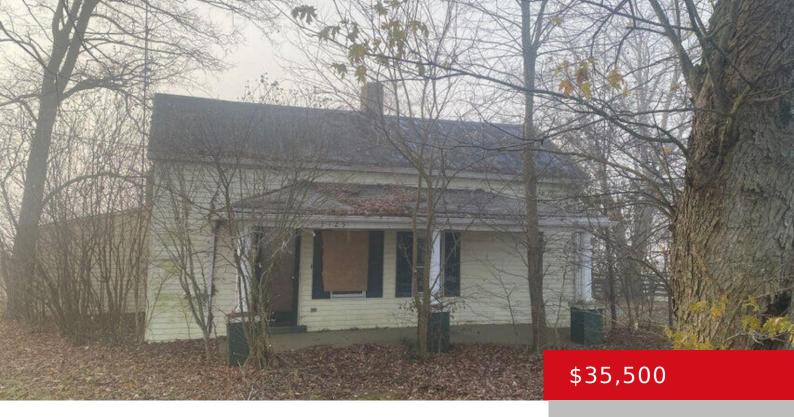

# 3125 WIMSATT RD, LORETTO, KY 40037

http://zhomesre.com

Just a little TLC needed on this 3 bedroom, 1.5 bath home and its ready for occupants! Either a great opportunity for some sweat equity or value add to a rental portfolio. Call today for your private showing!

#### **Basics**

Category: Residential Type: Single Family Residence

Status: Active Bedrooms: 3 beds

Bathrooms: 2 baths Area: 1675 sq ft
Lot size: 10890 sq ft Year built: 1950

County Or Parish: Marion Subdivision Name: NONE

# **Building Details**

Architectural Style: A Frame Foundation Details: Concrete Blk

**Stories:** 2 **Electric:** Residential

Roof: Metal Construction Materials: Aluminum Siding

**Garage Spaces:** 1 **Basement:** None