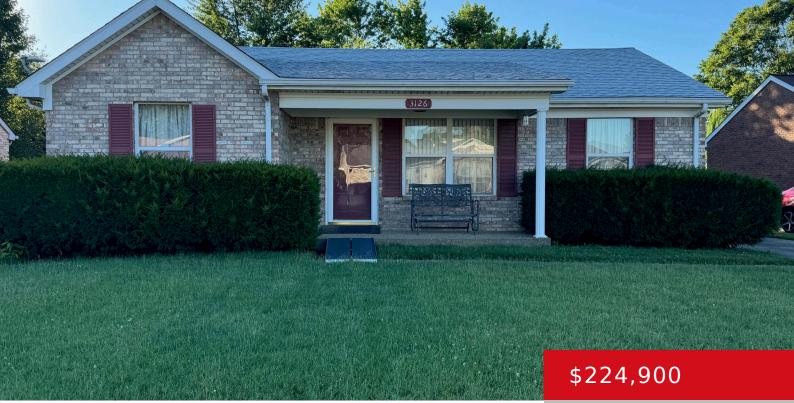

### 3126 PINE TRACE CT, LOUISVILLE, KY 40272

http://zhomesre.com

Attractive and Well maintained house on a quiet court. Shaded back yard and 1 1/2 miles from Valley Traditional high school. Roof and refrigerator 1 yr old Dishwasher 2 years old AC 3 home sold as is seller removing Aluminum and rubber ramps

#### **Basics**

**Type:** Single Family Residence **Status:** Active Under Contract

Bedrooms: 3 beds

Area: 1498 sq ft

Bathrooms: 2 baths

Lot size: 6970 sq ft

Year built: 1994 Lot Features: Sidewalk

County Or Parish: Jefferson Subdivision Name: PINE TRACE II