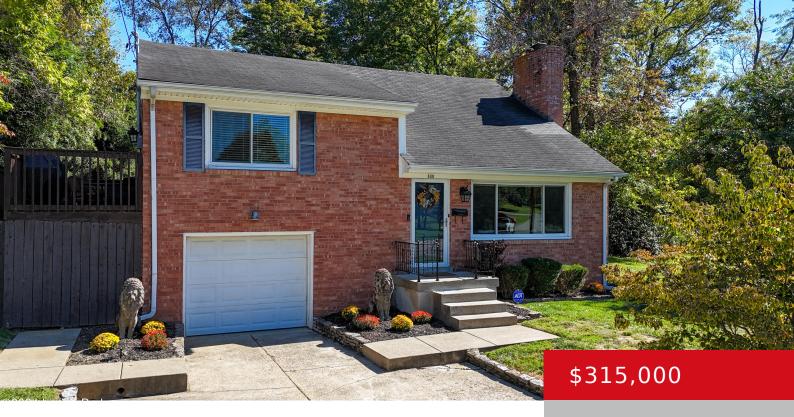

### 3131 PAMELA WAY, LOUISVILLE, KY 40220

http://zhomesre.com

Welcome to 3131 Pamela Way! Adorable 3bdr 2ba spacious Trilevel with open living space, hardwood floors, windows galore, and lots of modern updates! Middle floor living room has an enormous high ceiling, a beautiful fireplace and large picture windows, up a few steps is the open kitchen with granite countertops and loft like dining area. [...]

### **Basics**

**Type:** Single Family Residence **Status:** Active Under Contract

**Bedrooms: 3** beds **Bathrooms: 3** baths

**Area: 1861** sq ft **Lot size: 18295.2** sq ft

Year built: 1959 County Or Parish: Jefferson

## **Building Details**

**Foundation Details:** Poured Concrete **Stories:** 3

**Electric:** Residential **Fencing:** Chain Link

Roof: Shingle Construction Materials: Aluminum Siding, Brick

**Garage Spaces:** 1 **Basement:** Finished, Outside Entry

### **Amenities & Features**

**Cooling:** Central Air Fireplaces Total: 1

Exterior Features: Deck Utilities: Public Sewer, Public Water

Parking Features: 1 Car Carport, Attached, Entry Front Heating: Forced Air, Natural Gas