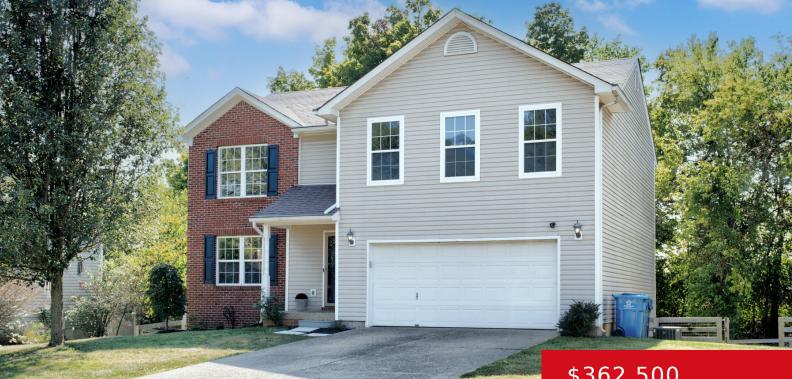

#### **314 CRYSTAL WASH DR, LA GRANGE, KY** 40031

http://zhomesre.com

A beautiful, updated property located in Oldham County, Close to amenities. A possibility of 5 total bedrooms, 4 of which have new carpet. And three of the bedrooms have walk-in closets. The kitchen has been updated with quartz countertops, stainless steel appliances and has a large pantry. The buyer will love the large primary suite [...]

### \$362,500

### Basics

Type: Single Family Residence Bedrooms: 5 beds Area: 3249 sq ft Year built: 1998 County Or Parish: Oldham Bathrooms Full: 2 Status: Pending Bathrooms: 3 baths Lot size: 10733 sq ft Lot Features: Cleared, Wooded Subdivision Name: WASHINGTON MANOR