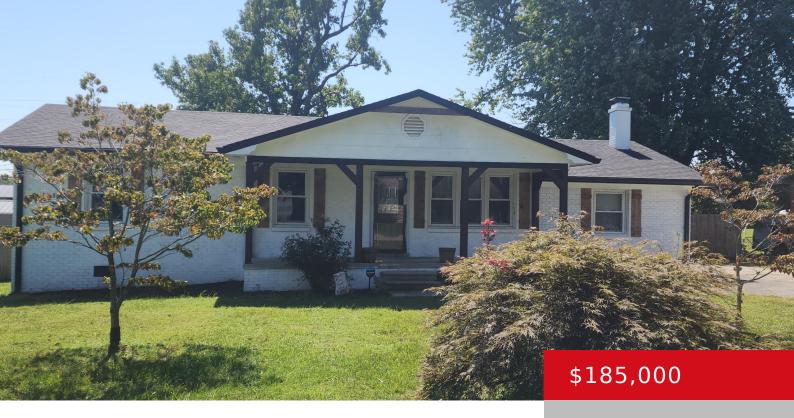

## 314 E 5TH ST, HARDINSBURG, KY 40143

http://zhomesre.com

BEAUTIFUL RANCH WITH A LARGE, FENCED IN BACKYARD.
REFRESHED LOOK AND A LARGE BEDROOM THAT CAN BE USED
AS A FAMILY ROOM OR DEN. NEW ELECTRICAL WIRING AND A
NEW ROOF. RIGHT IN THE HEART OF HARDINSBURG. 5 MINUTES
FROM WHITWORTH TOOL. 30 MINUTES FROM NUCOR STEEL. 30
MINUTES FROM DOMTAR PAPER. NEW WINDOWS, NEW [...]

## **Basics**

**Type:** Single Family Residence **Status:** Pending

**Bedrooms: 4** beds **Bathrooms: 1** bath

**Area: 1540** sq ft **Lot size: 15681.6** sq ft

Year built: 1975 County Or Parish: Breckinridge

# **Building Details**

**Stories:** 1 **Electric:** Residential

Roof: Flat Construction Materials: Brick

Basement: Cellar