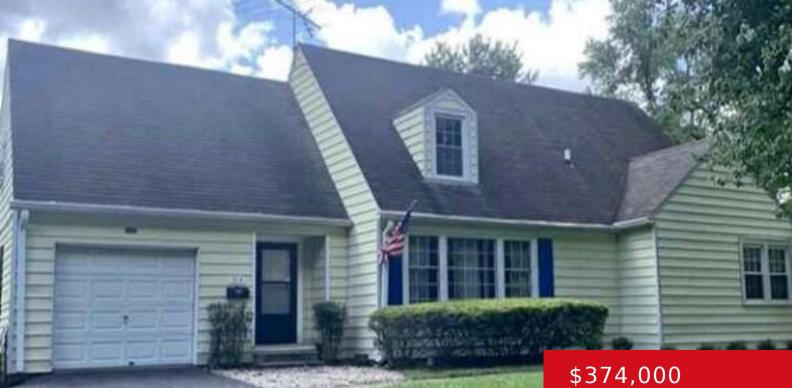

#### 314 N HUBBARDS LN, LOUISVILLE, KY 40207 http://zhomesre.com

Comfortable living in this 5 Bedroom, 2 Bath, Saint Matthews home. Spacious rooms, beautiful hardwood flooring, and updated Kitchen. An unfinished basement for storage or you can finish to fit your needs. Fabulous, fenced rear yard. Just perfect for entertaining, gardening, child's play, or room for those pets to run. This home sits on a [...]

### Basics

Type: Single Family Residence Bedrooms: 5 beds Area: 1914 sq ft Year built: 1949 County Or Parish: Jefferson Bathrooms Full: 2 Status: Active Bathrooms: 2 baths Lot size: 24934 sq ft Lot Features: Level Subdivision Name: ROYAL GARDENS

# **Building Details**

Stories: 2 Fencing: Wood Construction Materials: Vinyl Siding Basement: Unfinished, Walk-up Electric: Residential Roof: Shingle Garage Spaces: 1