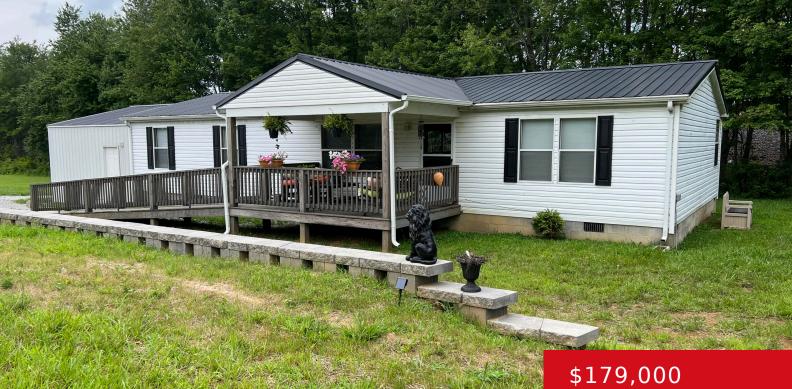

#### 3140 BEAVER DAM RD, LEITCHFIELD, KY 42754

http://zhomesre.com

Check out this gorgeous doublewide on a permanent foundation located just outside of the Leitchfield city limits and situated on 1.41+/- acres. This 1512+/- sqft 2006 model home features 4 bedrooms and 2 baths with an open split floor plan. The entire home has been remodeled and features laminate wood flooring throughout as well as [...]

## **Basics**

Type: Single Family Residence Bedrooms: 4 beds Area: 1512 sq ft **Year built: 2006** County Or Parish: Grayson **Bathrooms Full:** 2

Status: Pending Bathrooms: 2 baths Lot size: 61419.6 sq ft Lot Features: Cleared Subdivision Name: NONE

## **Building Details**

Foundation Details: Concrete Blk **Electric:** Residential Construction Materials: Vinyl Siding **Basement:** None

Stories: 1 Roof: Metal Garage Spaces: 1