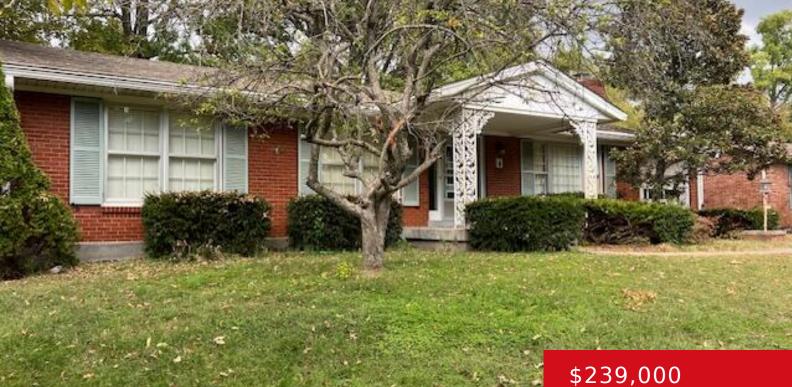

#### **3146 SUNNY LN, LOUISVILLE, KY 40205**

http://zhomesre.com

Discover this spacious home awaiting your personal touch! Featuring three bedrooms, one and a half baths, basement, attached 1 car garage and large backyard, complete with deck and mature trees. This home is priced to sell listed significantly below appraised value. While this home is currently outdated, envision the possibilities to modernize and make it [...]

#### Basics

Type: Single Family Residence Bedrooms: 3 beds Area: 2428 sq ft Year built: 1963 Subdivision Name: GARDINER LANE PARK Status: Active Bathrooms: 2 baths Lot size: 8712 sq ft County Or Parish: Jefferson Bathrooms Full: 1

## **Building Details**

Foundation Details: Poured Concrete Electric: Residential Roof: Shingle Garage Spaces: 1

Stories: 1 Fencing: Chain Link Construction Materials: Brk/Ven Basement: Partially finished

# **Amenities & Features**

Fireplaces Total: 1Exterior Features: Porch, DeckUtilities: Fuel:Natural, Public Sewer, Public WaterParking Features: Attached, Entry FrontHeating: Forced Air, Natural Gas