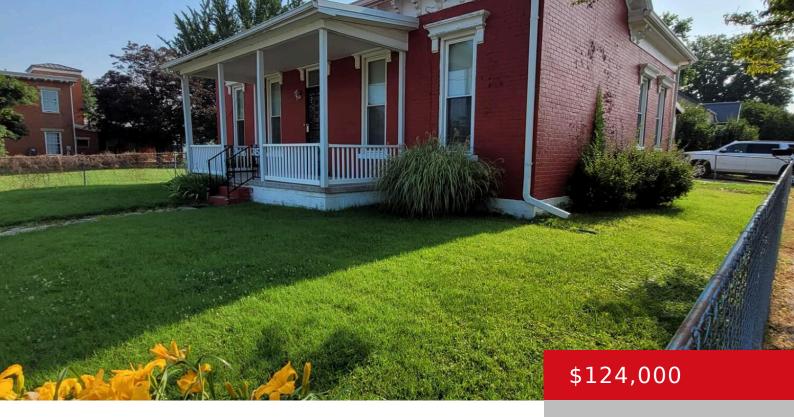

# 315 4TH ST, CARROLLTON, KY 41008

http://zhomesre.com

2BR, 1BA, DETACHED GARAGE, CENTRAL AIR, SUNROOM, BASEMENT, SPACIOUS KITCHEN AND LOTS MORE. LARGE CORNER LOT FENCED YARD.

- 2 heds
- 1 hath
- Single Family Residence
- Active
- 1026 sq ft

#### **Basics**

**Type:** Single Family Residence

Bedrooms: 2 beds

Area: 1026 sq ft

Year built: 999

Bathrooms: 1 bath

Lot size: 4356 sq ft

Lot Features: Corner

# **Building Details**

Stories: 1 Electric: Residential
Fencing: Chain Link Roof: Metal, Shingle
Construction Materials: Brick, Vinyl Siding Garage Spaces: 1

**Basement:** Unfinished

#### **Amenities & Features**

**Cooling:** Central Air **Exterior Features:** Porch

Utilities: Public Sewer, Public Water Parking Features: Detached, Entry Front, Entry Side,

Driveway

**Heating:** Natural Gas