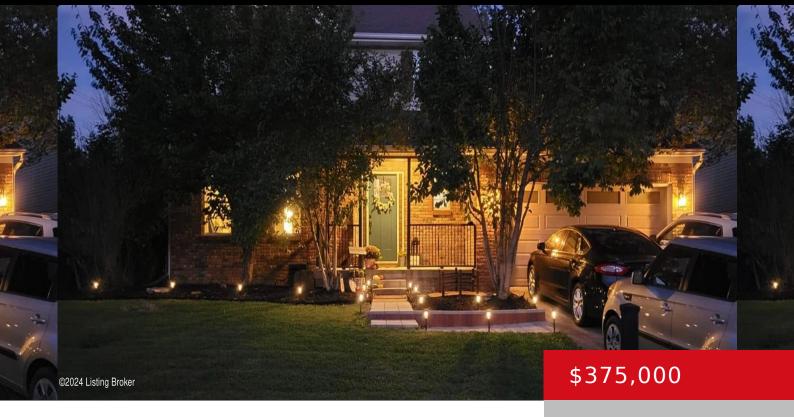

# 315 CRYSTAL WASH DR, LA GRANGE, KY 40031

http://zhomesre.com

Welcome to your dream home! Exquisite home in an established and desirable neighborhood. Beautiful 4BDR, 2 1/2 bath, full basement with an In-ground pool, plenty of space for the entire family. Don't miss out on family get togethers out on the deck or by the pool. This home has been completely renovated and updated waiting [...]

#### **Basics**

**Type:** Single Family Residence **Status:** Active

Bedrooms: 4 beds Bathrooms: 3 baths
Area: 2218 sq ft Lot size: 7902 sq ft

Year built: 1998 Lot Features: Sidewalk

County Or Parish: Oldham Subdivision Name: WASHINGTON MANOR