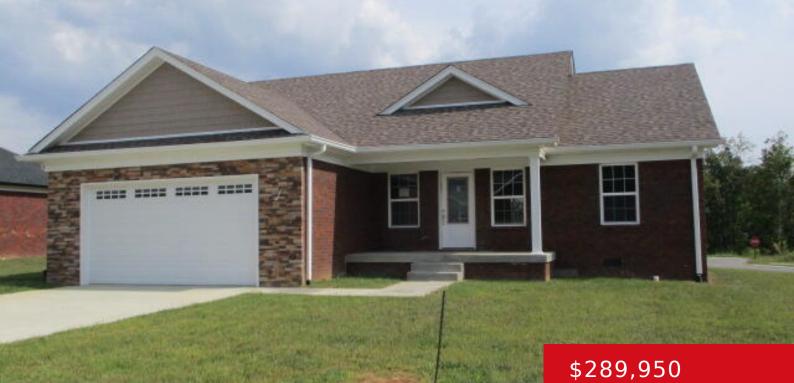

#### **315 ROLLING MEADOWS LN, BARDSTOWN, KY 40004**

http://zhomesre.com

Discover this stunning new construction home featuring 3 bedrooms and 2 bathrooms, encompassing 1,420 sq ft of beautifully designed living space. Step inside to find elegant laminate and tile flooring throughout, paired with custom cabinetry tops that add a touch of sophistication to the kitchen and bathrooms. This home offers a perfect blend of style [...]

#### Basics

Type: Single Family Residence Bedrooms: 3 beds Area: 1420 sq ft Year built: 2022 Subdivision Name: OAK RIDGE Status: Active Bathrooms: 2 baths Lot size: 12196.8 sq ft County Or Parish: Nelson Bathrooms Full: 2

# **Building Details**

Foundation Details: Concrete Blk Electric: Residential Construction Materials: Brick Basement: None Stories: 1 Roof: Shingle Garage Spaces: 2