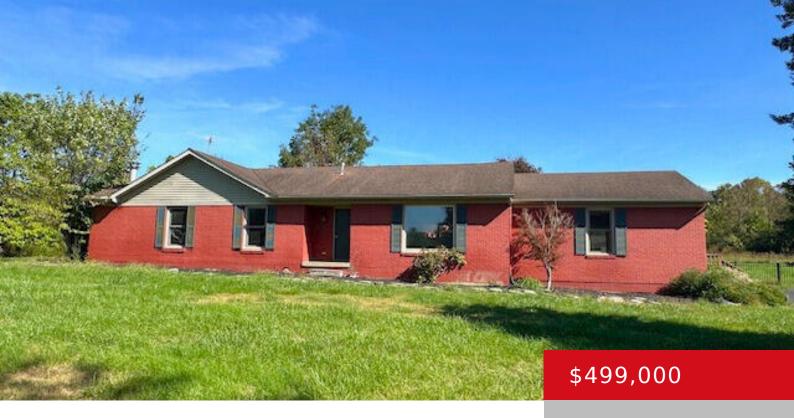

## 315 SHAIN RD, BARDSTOWN, KY 40004

http://zhomesre.com

ACTIVE UNDER CONTRACT, 48 HOUR FIRST RIGHT OF REFUSAL. This stunning ranch-style home on over 20 acres offers 3 bedrooms, 2 1/2 baths, and an open floor plan with hardwood and ceramic tile flooring. Enjoy whirlpool tubs, standalone showers, and a master suite with French doors leading outside. The property includes a 500-gallon propane tank, [...]

### **Basics**

**Type:** Single Family Residence **Status:** Active

**Bedrooms: 3** beds **Bathrooms: 3** baths

Area: 2972 sq ft

Year built: 1994

Lot size: 889059.6 sq ft

County Or Parish: Nelson

**Subdivision Name:** NONE **Bathrooms Full:** 2

# **Building Details**

Foundation Details: Crawl Space Stories: 1

Electric: Residential Fencing: Chain Link

Roof: Shingle Construction Materials: Brick

**Garage Spaces:** 2 **Basement:** None