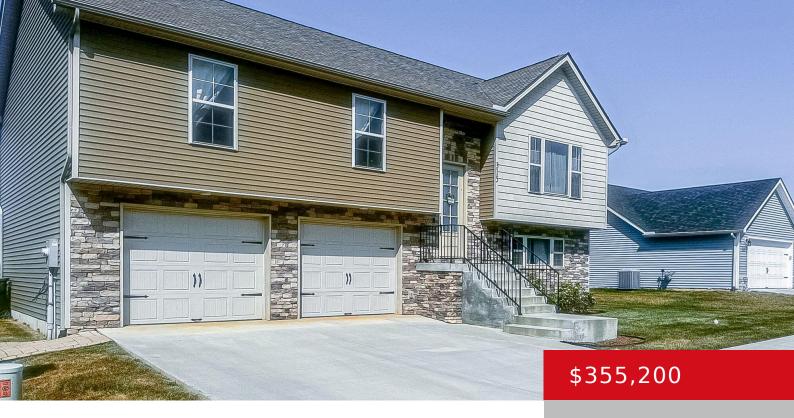

# 315 VALHALLA TRACE, VINE GROVE, KY 40175

http://zhomesre.com

It's listed! You'll love it! This delightful bi-level home offers 3 beds, 2.5 baths, a finished basement and a oversized 2 car garage for all your storage needs. It's the perfect blend of comfort and style. The open floor plan seamlessly flows through the living room, dining room and kitchen making this home ideal for [...]

#### **Basics**

**Type:** Single Family Residence **Status:** Active

Bedrooms: 3 beds

Area: 2239 sq ft

Lot size: 11892 sq ft

Year built: 2021 Lot Features: Cleared, Level

County Or Parish: Hardin Subdivision Name: LANDINGS

## **Building Details**

Foundation Details: Slab Stories: 2

**Electric:** Residential **Fencing:** Chain Link

**Roof:** Shingle **Construction Materials:** Stone, Vinyl Siding

**Garage Spaces:** 2 **Basement:** Finished, Partially finished