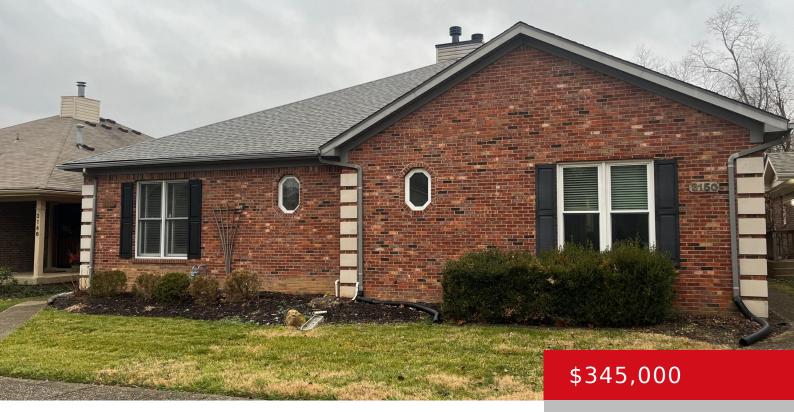

#### **3150 BUSHMILL PARK, LOUISVILLE, KY 40241** http://zhomesre.com

Updated Ranch with 2 bedrooms and 2 full bathrooms. All walls, ceilings, trim, and shelves have been painted. All flooring has been replaced. Kitchen and bathrooms have been updated. Roof was replaced November 2023. Private back patio. A large unfinished basement with a roughed-in bathroom offers a lot of potential. Detached 2 car garage. Next [...]

#### Basics

Type: Single Family Residence Bedrooms: 2 beds Area: 1818 sq ft Year built: 2001 Subdivision Name: PARK PLACE Status: Active Bathrooms: 2 baths Lot size: 4800 sq ft County Or Parish: Jefferson Bathrooms Full: 2

# **Building Details**

Foundation Details: Poured Concrete Electric: Residential Roof: Shingle Garage Spaces: 2 Stories: 1 Fencing: None Construction Materials: Brk/Ven Basement: Unfinished