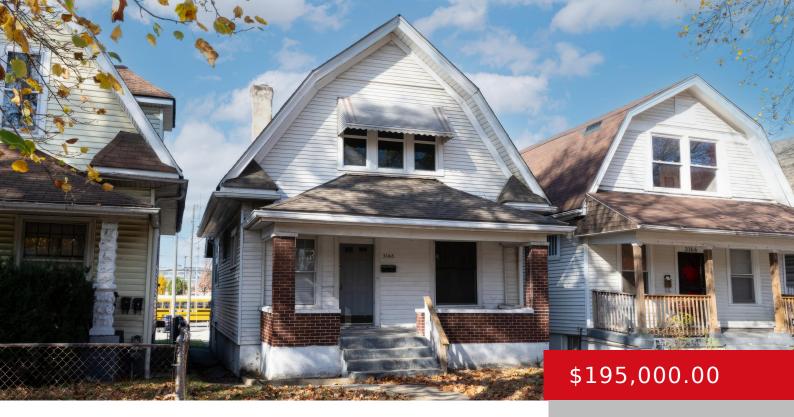

## **3168 S 3RD ST, LOUISVILLE, KY 40214**

http://zhomesre.com

Large three-bedroom house close to the university of Louisville. Property has off street parking in the rear. The property is rented for \$1,295 monthly.

- 3 beds
- 1 bath
- Single Family Residence
- Residential
- Active
- 1382 sq ft

#### **Basics**

Category: Residential Type: Single Family Residence

Status: Active Bedrooms: 3 beds

Bathrooms: 1 bath Area: 1382 sq ft
Lot size: 2613.6 sq ft Year built: 1916

County Or Parish: Jefferson Subdivision Name: NONE