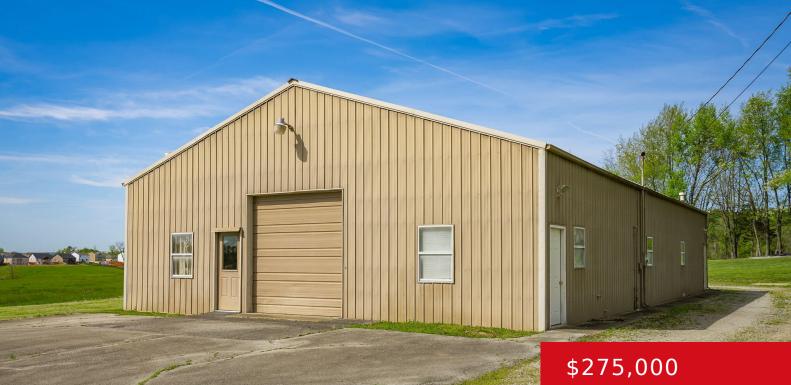

# 317 BOGARD LN, MT WASHINGTON, KY 40047

http://zhomesre.com

RARE FIND AND OPPORTUNITY ~ Open Living Area with a HUGE Attached Garage that is Nestled on a 1.45 Acre Lot in Mt Washington ~ SUPER CONVENIENT Location - Don't Let This One Pass You By!

#### Basics

Type: Single Family Residence Bedrooms: 2 beds Area: 1200 sq ft Year built: 1990 Subdivision Name: NONE

Status: Active Bathrooms: 1 bath Lot size: 63162 sq ft County Or Parish: Bullitt Bathrooms Full: 1

# **Building Details**

Foundation Details: Poured Concrete Electric: Residential Construction Materials: Other/NA Basement: None Stories: 1 Roof: Metal Garage Spaces: 4