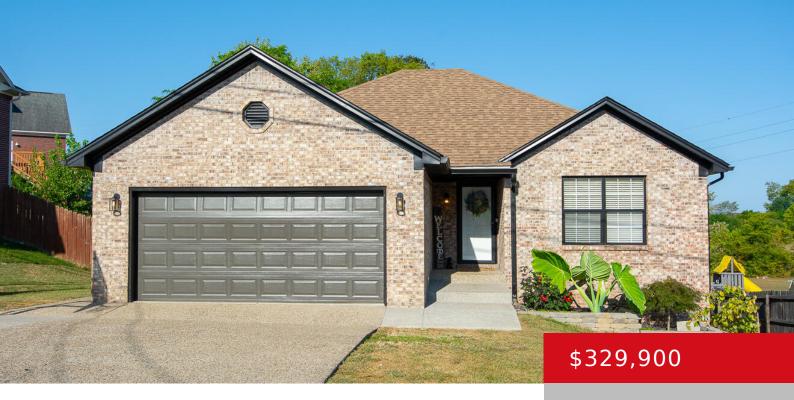

# 317 CORNELL AVE, MT WASHINGTON, KY 40047

http://zhomesre.com

You won't want to miss this walkout Ranch in Mt. Washington!! This updated home features a first floor primary en suite, partially finished walkout basement and first floor laundry. You are with in walking distance to Bullitt East Schools, shopping and many restaurants. Open concept kitchen with lots of storage space and a 2 car [...]

### **Basics**

**Type:** Single Family Residence **Status:** Active

Bedrooms: 3 beds

Area: 2179 sq ft

Lot size: 7200 sq ft

Year built: 2005 Lot Features: Cleared

County Or Parish: Bullitt Subdivision Name: DOVE FIELDS

# **Building Details**

**Foundation Details:** Concrete Blk **Stories:** 1

**Electric:** Residential **Fencing:** Chain Link

**Roof:** Shingle **Construction Materials:** Brk/Ven

**Garage Spaces:** 2 **Basement:** Walkout Part Fin

## **Amenities & Features**

**Cooling:** Central Air **Exterior Features:** Patio, Porch,

Deck

Utilities: Electricity Connected, Fuel:Natural, Public Parking Features: Attached

Sewer, Public Water

Heating: Natural Gas