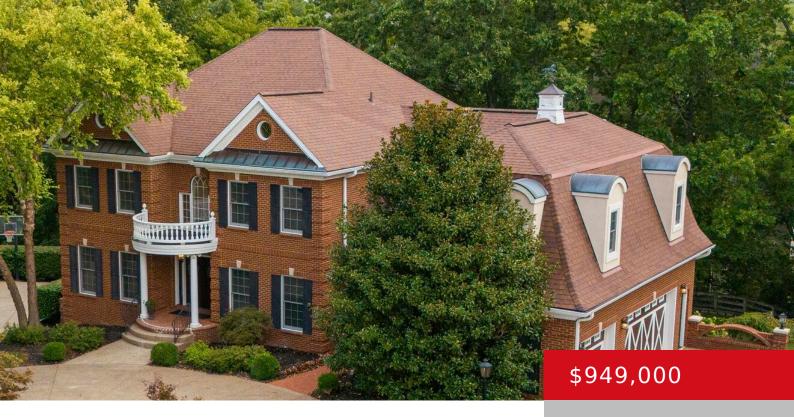

# 317 LONGVIEW PARK PL, LOUISVILLE, KY 40245

http://zhomesre.com

Welcome to 317 Longview Park Place, an exquisite luxury home located in the Vistas of sought-after Locust Creek neighborhood. This stunning 6-bedroom, 4.5-bathroom home boasts over 4,400 square feet above ground, complemented by an additional 2,155 square feet in the finished walkout basement, offering an ideal blend of elegance, comfort, and functionality. Upon entering, you'll [...]

## **Basics**

Type: Single Family Residence Status: Active

Bedrooms: 6 beds Bathrooms: 5 baths **Area: 6580** sq ft **Lot size: 15917** sq ft

Lot Features: Cul De Sac Year built: 2002

**Subdivision Name: LOCUST CREEK** County Or Parish: Jefferson

## **Building Details**

Foundation Details: Poured Concrete Stories: 2

**Electric:** Residential Fencing: Partial, Wood

Construction Materials: Brk/Ven **Roof:** Shingle

**Basement:** Walkout Finished Garage Spaces: 3

## **Amenities & Features**

Fireplaces Total: 3 Cooling: Central Air

Exterior Features: Tennis Court, Patio, Screened in

Porch, Porch, Deck

**Association Amenities:** Clubhouse, Fitness Center,

Playground, Pool