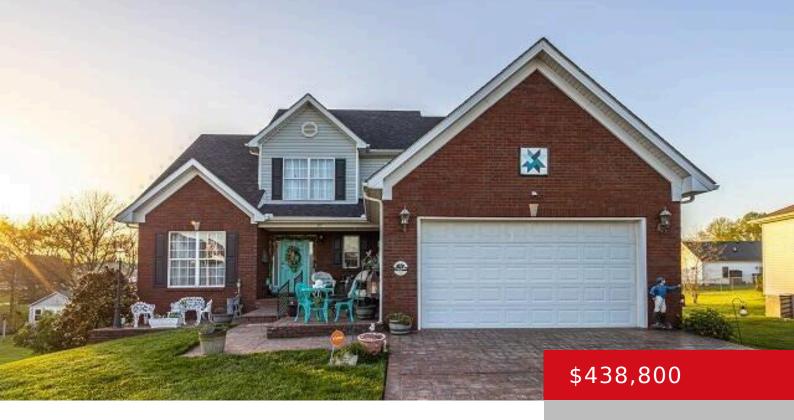

# 317 MAN O WAR CT, LAWRENCEBURG, KY 40342

http://zhomesre.com

Welcome to 317 Man O War Court! This could be your dream residence, especially for a large or extended family! Here are some of the feature you just might fall in love with! On your approach you notice all the brick work on the driveway, walk to front door and the seating area. Once inside [...]

### **Basics**

**Type:** Single Family Residence **Status:** Active

Bedrooms: 4 beds

Area: 3053 sq ft

Bathrooms: 4 baths

Lot size: 56628 sq ft

Year built: 2006 County Or Parish: Anderson

**Subdivision Name:** THOROUGHBRED ESTATES **Bathrooms Full:** 3

# **Building Details**

**Foundation Details:** Concrete Blk **Stories:** 2

Electric: Residential Fencing: None

Roof: Shingle Construction Materials: Brick, Vinyl Siding

Garage Spaces: 2 Basement: Finished, Walkout Finished

## **Amenities & Features**

**Cooling:** Heat Pump **Exterior Features:** Patio, Pool - Above Ground, Porch

Utilities: Public Sewer, Public Water Parking Features: 2 Car Carport, Attached, Entry Front

**Heating:** Electric, Heat Pump