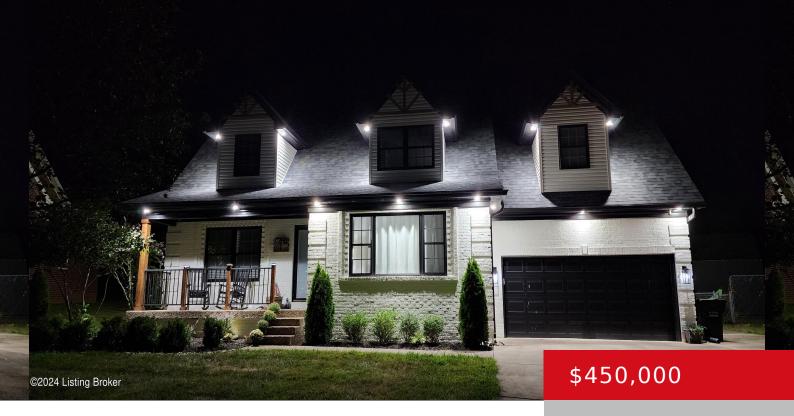

# 319 HERITAGE WAY, MT WASHINGTON, KY 40047

http://zhomesre.com

YOU'LL FEEL LIKE YOU'RE ON VACATION WITH A HOME THIS AMAZING FEATURING A PICTURESQUE PARK LIKE BACK YARD complete with a PET RESORT AND A 30X50 DETACHED GARAGE that has a full staircase that leads to an unfinished attic area that runs end to end. The owner is a professional painter whose workmanship is demonstrated [...]

#### **Basics**

**Type:** Single Family Residence **Status:** Pending

Bedrooms: 4 beds

Area: 2407 sq ft

Lot size: 20089 sq ft

Year built: 2006 County Or Parish: Bullitt

**Subdivision Name:** HERITAGE CREEK WEST **Bathrooms Full:** 2