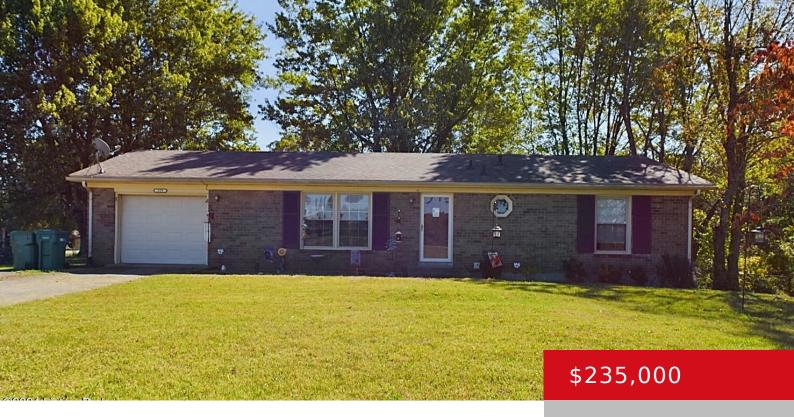

# 319 PEAR ORCHARD NW RD, ELIZABETHTOWN, KY 42701

http://zhomesre.com

First Showings with Open House on Sunday 10/13/2024. This all-brick ranch sits on a corner lot with fully fenced back yard. As you enter the livingroom you immediately notice how the sun illuminates the room and highlights the refinished hardwood floors. The eat-in kitchen features solid wood cabinets and the seller is offering a \$1500 [...]

#### **Basics**

**Type:** Single Family Residence **Status:** Active

**Bedrooms: 3** beds **Bathrooms: 2** baths

Area: 1188 sq ft

Year built: 1970

Lot size: 20037.6 sq ft

Lot Features: Corner

County Or Parish: Hardin Subdivision Name: CARDINAL ACRES