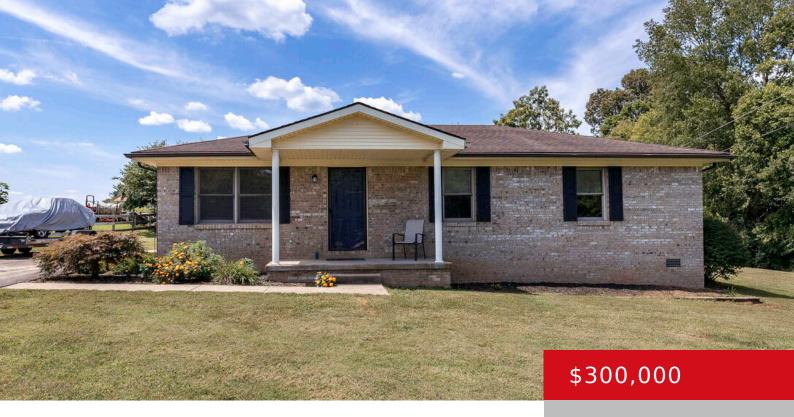

# 3199 POTTERSHOP RD, BARDSTOWN, KY 40004

http://zhomesre.com

Want a beautiful, turn-key three bedroom, two full bath brick ranch on 1.33 acres? Look no further than this much-cared-for property. As you walk up, there is a covered front porch with enough space for chairs. As you enter, there is a spacious living room, with bright flooring leading through to the kitchen. The kitchen [...]

#### **Basics**

**Type:** Single Family Residence **Status:** Active

**Bedrooms: 3** beds **Bathrooms: 2** baths

Area: 1500 sq ft

Year built: 1992

Lot size: 57934.8 sq ft

Lot Features: Cleared

County Or Parish: Nelson Subdivision Name: HARRY RUCKER FARM

## **Building Details**

Foundation Details: Crawl Space, Slab Stories: 1

Electric: Residential Fencing: None

Roof: Shingle Construction Materials: Brick, Vinyl Siding

**Garage Spaces:** 2 **Basement:** None

### **Amenities & Features**

**Cooling:** Central Air **Exterior Features:** Patio, Out Buildings,

Porch

Utilities: Electricity Connected, Septic System, Public Parking Features: Detached, Driveway

Water

Heating: Electric, Forced Air, Heat Pump