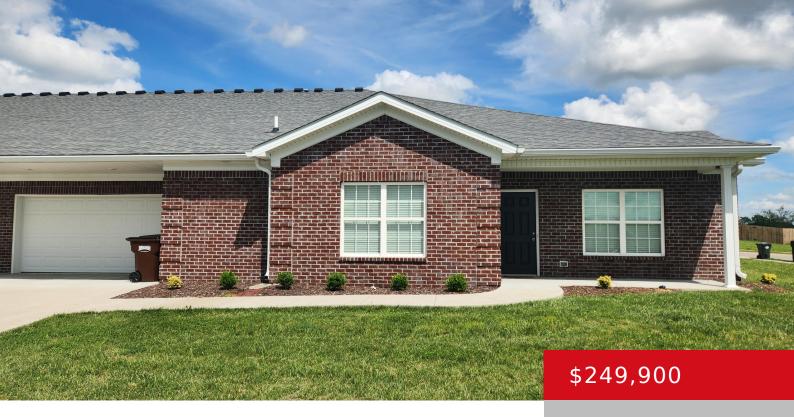

### 32 HUNTERS RIDGE DR, EMINENCE, KY 40019

http://zhomesre.com

RARE PATIO HOME that is move in ready! This beautiful, quiet property is only 4 years old so everything throughout is just like new. In the 2 spacious bedrooms, complete with new carpet, the walk-in closets feature ample room for any wardrobe or storage needs. 2 comfortable full baths give you plenty of privacy on [...]

#### **Basics**

**Type:** Single Family Residence **Status:** Active

Bedrooms: 2 beds

Area: 1216 sq ft

Bathrooms: 2 baths

Lot size: 6098 sq ft

Year built: 2020 Lot Features: Corner

County Or Parish: Henry Subdivision Name: QUAIL HOLLOW

# **Building Details**

Foundation Details: Slab Stories: 1

**Electric:** Residential **Fencing:** None

Roof: Shingle Construction Materials: Brick

**Garage Spaces:** 2 **Basement:** None

### **Amenities & Features**

Cooling: Central Air Exterior Features: Patio

**Utilities:** Electricity Connected, Public Sewer, Public **Parking Features:** Attached, Driveway

Water

**Heating:** Forced Air