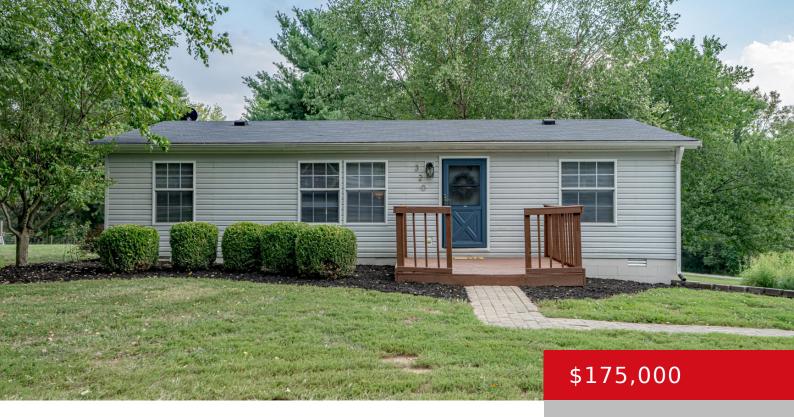

## 320 SUMMIT DR, CAMPBELLSBURG, KY 40011

http://zhomesre.com

Welcome to your new home, perfectly situated just half a mile from Interstate 71 in Campbellsburg! This beautifully updated 3 bedroom, 2 bathroom home has everything you need. Step inside to find brand new flooring and fresh paint, creating a bright and inviting atmosphere. The kitchen is equipped with new appliances, ready to handle all [...]

### **Basics**

**Type:** Single Family Residence **Status:** Active Under Contract

**Bedrooms: 3** beds **Bathrooms: 2** baths

Area: 1120 sq ft

Year built: 2002

Lot size: 27007.2 sq ft

County Or Parish: Henry