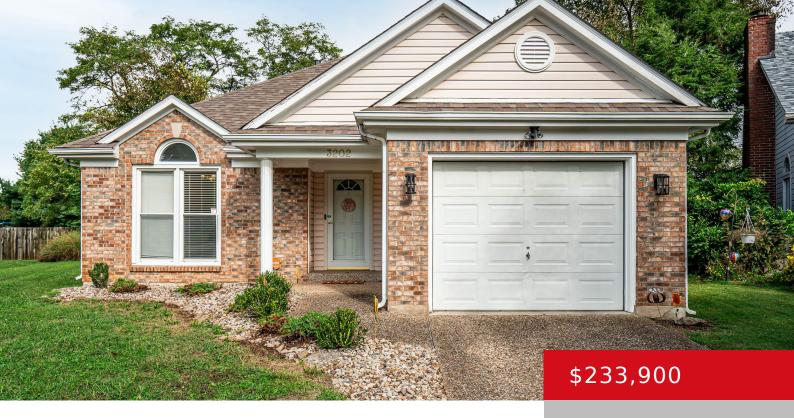

#### **3202 DEWDROP CT, LOUISVILLE, KY 40220** http://zhomesre.com

Conveniently located in Four Seasons, this delightful 2-bedroom, 2-bath home offers a seamless flow between the inviting great room, open dining area, and kitchen with convenience in mind. French doors from the dining area lead to the back patio, where you'll enjoy a spacious yard with a full privacy fence and a small fire pit [...]

- 2 beds
- 2 baths
- Single Family Residence
- Active
- 1115 sq ft

### Basics

Type: Single Family Residence Bedrooms: 2 beds Area: 1115 sq ft Year built: 1994 County Or Parish: Jefferson Bathrooms Full: 2

Status: Active Bathrooms: 2 baths Lot size: 7627 sq ft Lot Features: Cul De Sac, Cleared Subdivision Name: FOUR SEASONS INNOV

# **Building Details**

Foundation Details: Slab Electric: Residential Construction Materials: Brick, Vinyl Siding Basement: None Stories: 1 Roof: Shingle Garage Spaces: 1