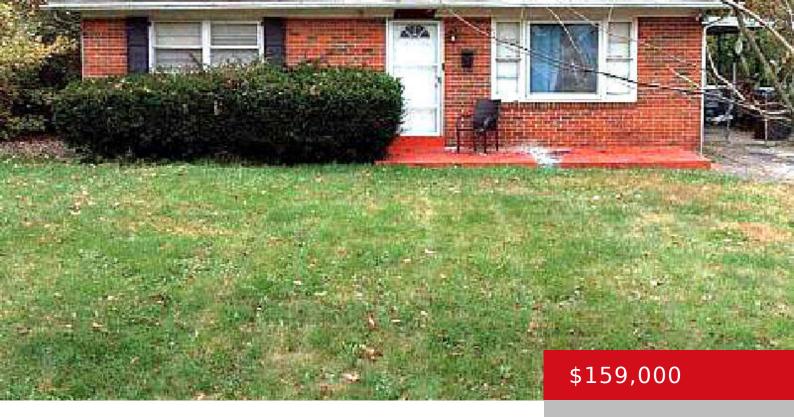

#### **3204 PATRICIA DR, LOUISVILLE, KY 40216** http://zhomesre.com

THIS PROPERTY COULD BE AN INCREDIBLE INVESTMENT OR RENTAL OPPORTUNITY. PRICED TO SELL!! This Home Shows WELL. FEELS like a much larger house. This Is a Brick Ranch With a Partially Finished Basement! Currently Used As a three Bedroom But Could Easily Be Converted to 2 Bedrooms. Large Family Room With Gas Fireplace is used [...]

### Basics

Type: Single Family Residence Bedrooms: 2 beds Area: 1350 sq ft Year built: 1957 County Or Parish: Jefferson Bathrooms Full: 1 Status: Active Bathrooms: 1 bath Lot size: 13068 sq ft Lot Features: Cleared, Level Subdivision Name: RIVER OAKS

## **Building Details**

Foundation Details: Concrete Blk Electric: Residential Roof: Shingle Garage Spaces: 2 Stories: 1 Fencing: Chain Link Construction Materials: Brick, Brk/Ven Basement: None

# **Amenities & Features**

Cooling: Central AirExterior Features: PorchUtilities: Electricity Connected, Fuel:Natural, Public Sewer, PublicParking Features: DetachedWaterWater

Heating: Forced Air, Natural Gas