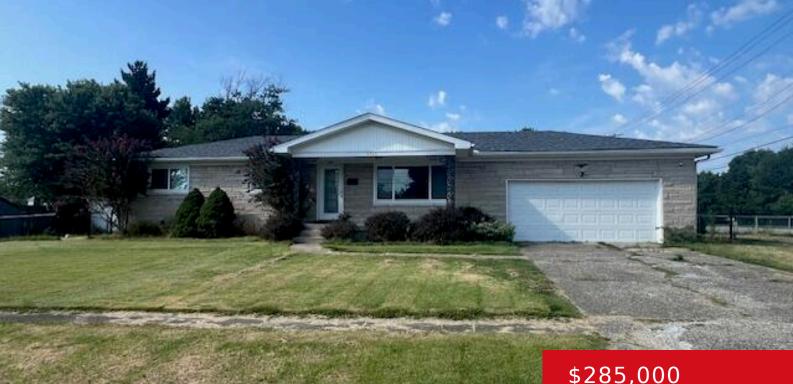

#### 3208 ROCKAWAY DR, LOUISVILLE, KY 40216 http://zhomesre.com

This stunningly renovated stone ranch home, covering 2,277 sq ft, is sure to capture your heart. The living room, dining room, hallway, and bedrooms all shine with gorgeous, newly refinished hardwood floors. Each of the three bathrooms has been updated with porcelain tile floors. The kitchen has been tastefully remodeled to include stainless steel appliances, [...]

## \$285,000

## Basics

Type: Single Family Residence Bedrooms: 3 beds Area: 2277 sq ft Year built: 1967 County Or Parish: Jefferson Bathrooms Full: 2 Status: Active Bathrooms: 3 baths Lot size: 11325.6 sq ft Lot Features: Corner Subdivision Name: ROCKFORD ESTATES