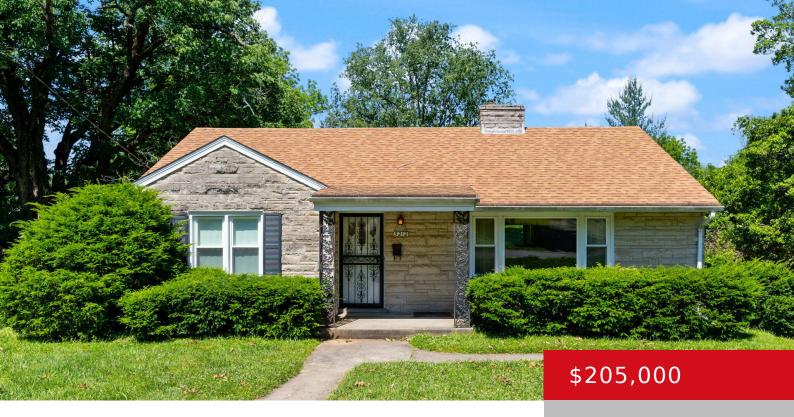

### 3212 MAPLE RD, LOUISVILLE, KY 40299

http://zhomesre.com

Nestled in the heart of Jeffersontown, this charming Bedford stone ranch home offers a seamless blend of comfort and convenience. Upon entry, you're greeted by an open living room, complete with a stone fireplace that promises warmth and relaxation. This inviting space flows effortlessly into the dining area and kitchen, creating an ideal layout for [...]

- 2 heds
- 1 hath
- Single Family Residence
- Active Under Contract
- 1790 sq ft

#### **Basics**

**Type:** Single Family Residence **Status:** Active Under Contract

Bedrooms: 2 beds

Area: 1790 sq ft

Lot size: 9147.6 sq ft

Year built: 1962 County Or Parish: Jefferson

**Subdivision Name:** JEFFERSON HEIGHT **Bathrooms Full:** 1