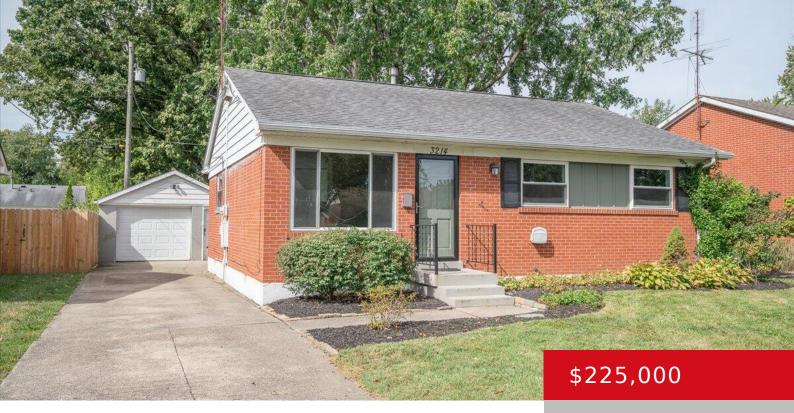

# 3214 WELLINGMOOR AVE, LOUISVILLE, KY 40218

http://zhomesre.com

Bon Air Neighborhood - Move In Ready Brick Ranch has so much to offer! Hardwood floors remain in much of the home but so much has been upgraded! Open Plan with Eat In Kitchen and first floor laundry plus half bath in close proxy. 3 Bedrooms and a full bathroom compliment the rest of the [...]

- 3 beds
- 2 haths
- Single Family Residence
- Pending
- 1020 sq ft

#### **Basics**

**Type:** Single Family Residence **Status:** Pending

Bedrooms: 3 beds

Area: 1020 sq ft

Bathrooms: 2 baths

Lot size: 6534 sq ft

Year built: 1961 Lot Features: See Remarks, DeadEnd
County Or Parish: Jefferson Subdivision Name: WELLINGMOOR

# **Building Details**

**Foundation Details:** Poured Concrete **Stories:** 1

**Electric:** Residential **Fencing:** Full, Chain Link

Roof: Shingle Construction Materials: Brick

**Garage Spaces:** 1 **Basement:** None