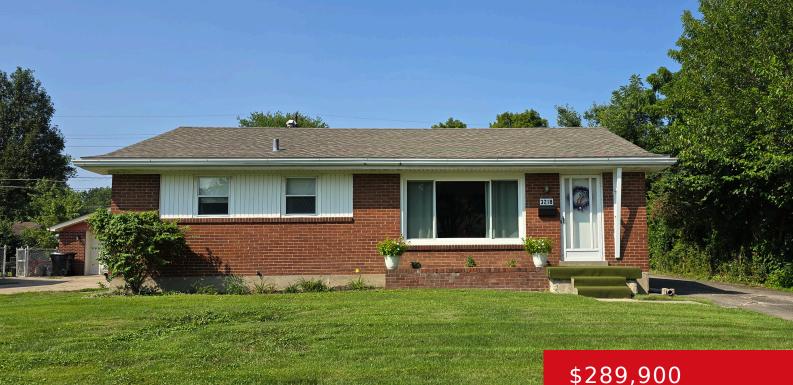

#### 3218 FURMAN BLVD, LOUISVILLE, KY 40220 http://zhomesre.com

Beautiful remodeled brick ranch with 3 bedrooms, 2 full baths. Newer flooring includes plush carpet in living room and bedrooms (with hardwood floors underneath - visible in bedroom closet). Kitchen is equipped with granite countertops, tile backsplash, peach pickled oak cabinets, newer appliances, and convenient hidden spice rack! The finished basement includes a full bath [...]

#### \$289,900

### Basics

Type: Single Family Residence Bedrooms: 3 beds Area: 2080 sq ft Year built: 1956 County Or Parish: Jefferson Bathrooms Full: 2 Status: Active Bathrooms: 2 baths Lot size: 7244 sq ft Lot Features: Sidewalk Subdivision Name: HIGHGATE SPRINGS

# **Building Details**

Stories: 1 Fencing: Chain Link Construction Materials: Brick Electric: Residential Roof: Shingle Basement: Finished