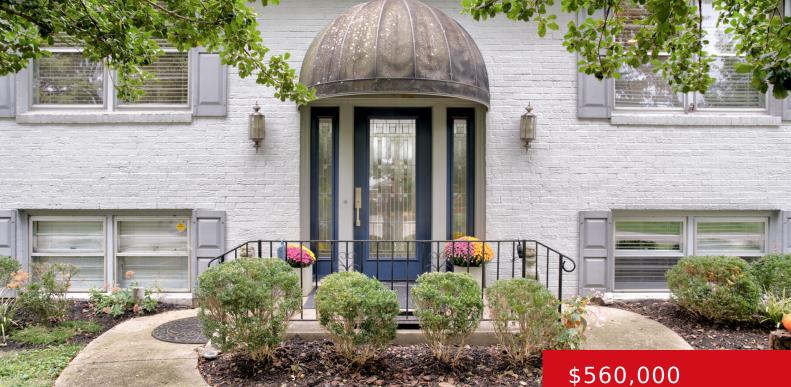

# 3224 FIVE OAKS PL, LOUISVILLE, KY 40207

http://zhomesre.com

This home is located in Seneca Park on a quiet sought-after Culde-sac just moments from all the St. Matthews and Crescent Hill restaurants and shops. This home has 3,089sf of living space including the finished walk-out lower level. With 3-4 bedrooms, and 3 full baths, The upper level offers an eat-in kitchen, with space for [...]

- 3 beds
- 3 baths
- Single Family Residence
- Active
- 3089 sq ft

#### Basics

Type: Single Family Residence Bedrooms: 3 beds Area: 3089 sq ft Year built: 1964 Subdivision Name: PARK HILLS Status: Active Bathrooms: 3 baths Lot size: 11813 sq ft County Or Parish: Jefferson Bathrooms Full: 3