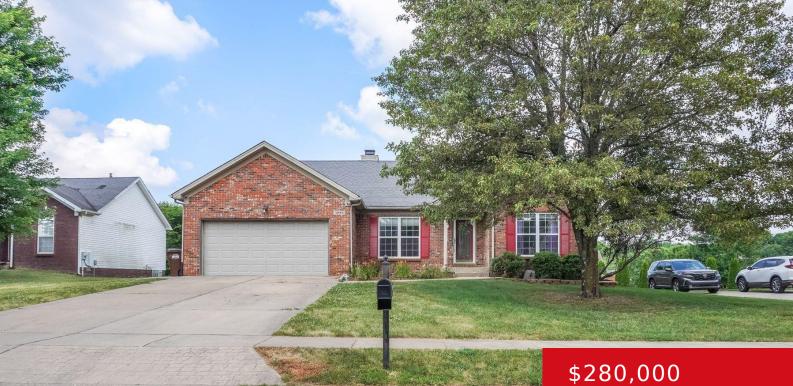

#### 3229 BLUEGRASS DR, SHELBYVILLE, KY 40065

http://zhomesre.com

Welcome to 3229 Bluegrass Drive, a 3-bedroom, 2-bath ranch nestled in the Guist Creek Ridge neighborhood. This adorable home greets you with fresh paint throughout, setting a bright and welcoming tone from the moment you step inside. The heart of the home is the spacious great room, bathed in natural light and featuring a cozy [...]

## Basics

Type: Single Family Residence Bedrooms: 3 beds Area: 1464 sq ft Year built: 2002 Subdivision Name: GUIST CREEK RIDGE

# **Building Details**

Foundation Details: Crawl Space Electric: Residential Construction Materials: Brk/Ven Basement: None Status: Pending Bathrooms: 2 baths Lot size: 10890 sq ft County Or Parish: Shelby Bathrooms Full: 2

> Stories: 1 Roof: Shingle Garage Spaces: 2