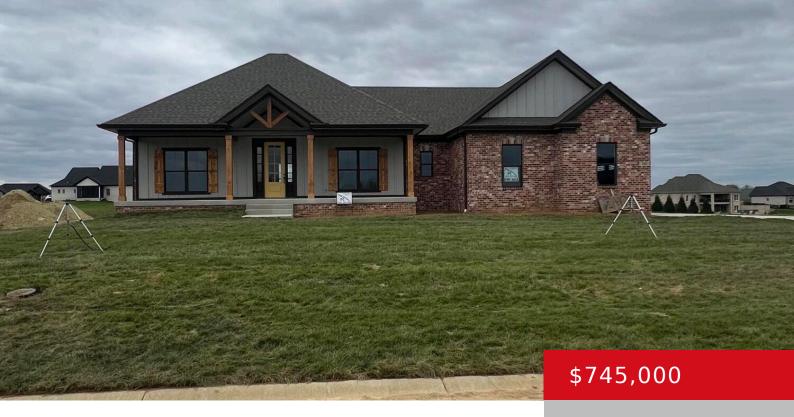

## 323 DALTON DR, FISHERVILLE, KY 40023

http://zhomesre.com

WELCOME HOME! This beautiful new constriction split bedroom ranch home is well designed with an open floor plan, 4 bedrooms, 2 full and 1 half bathrooms and boast fabulous finishes. Gourmet kitchen with custom cabinetry, quartz countertops, huge pantry, large island, 3/4 solid maple hardwood floor. The primary suite is stunning with oversized custom shower, [...]

#### **Basics**

**Type:** Single Family Residence **Status:** Active

Bedrooms: 4 beds

Area: 2466 sq ft

Year built: 2024

Bathrooms: 3 baths

Lot size: 43560 sq ft

Lot Features: Cleared

## **Building Details**

**Foundation Details:** Poured Concrete **Stories:** 1

Electric: Residential Roof: Shingle

Construction Materials: Wood Frame, Brick Garage Spaces: 2

**Basement:** Walkout Unfinished

## **Amenities & Features**

**Cooling:** Central Air, Heat Pump **Fireplaces Total:** 1

Exterior Features: Patio, Porch, Deck Utilities: Electricity Connected, Septic System, Public

Water

Parking Features: Attached Heating: Electric, Forced Air, Heat Pump