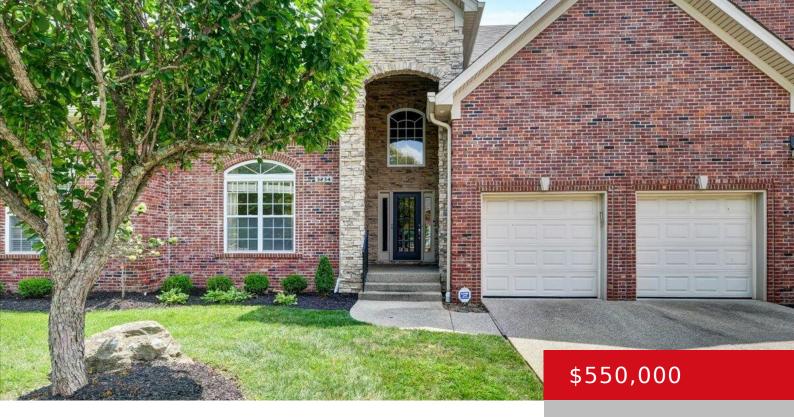

# 3234 RIDGE BROOK CIR, LOUISVILLE, KY 40245

http://zhomesre.com

Enjoy first floor living in this 3 bedroom and 3 full bath town home with 3350 livable finished square feet nestled on a wooded walkout lot. You are greeted with a 2-story foyer, 20' ceilings extend to an open floor plan. Full dining room, great room with rough cut ceiling beams, fireplace, custom entertainment center [...]

### **Basics**

Type: Single Family Residence Status: Active

**Bedrooms: 3** beds **Bathrooms: 3** baths

Area: 3350 sq ft Lot size: 0 sq ft

Year built: 2005 Lot Features: See Remarks

County Or Parish: Jefferson Subdivision Name: THE RIDGE AT OLD HENRY

# **Building Details**

**Foundation Details:** Poured Concrete **Stories:** 1

**Electric:** Residential **Roof:** Shingle

**Construction Materials:** Brk/Ven, Stone **Garage Spaces:** 2

**Basement:** Walkout Part Fin

## **Amenities & Features**

**Cooling:** Central Air **Fireplaces Total:** 1

**Exterior Features:** Patio, Deck **Utilities:** Public Sewer, Public Water

Parking Features: Attached, Driveway Heating: Natural Gas