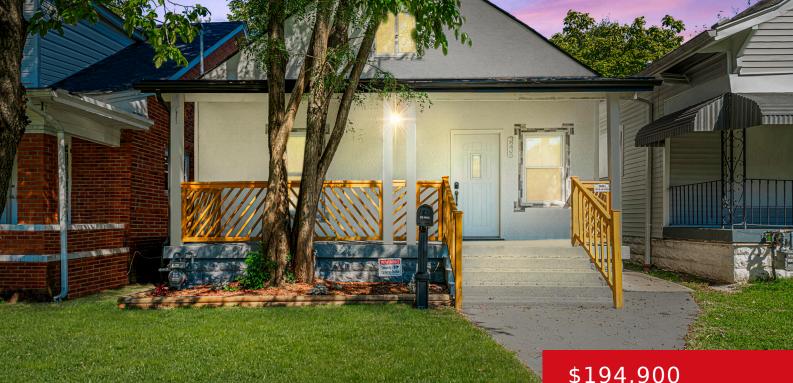

# 3235 VIRGINIA AVE, LOUISVILLE, KY 40211

http://zhomesre.com

Welcome to this completely remodeled home inside & out! 3 bedrooms 1.5 bath home ready for new Homeowner. New kitchen cabinets and granite countertops, stainless steel kitchen appliances, fresh paint and floors throughout, new windows, roof, updated mechanicals, privacy fence with updated 2 car detached garage. This home is completely turn key and ready for [...]

#### Basics

Type: Single Family Residence Bedrooms: 3 beds Area: 1285 sq ft Year built: 1920 Subdivision Name: NONE

Status: Active Bathrooms: 2 baths Lot size: 6098.4 sq ft County Or Parish: Jefferson Bathrooms Full: 1

## **Building Details**

Stories: 1 Fencing: Privacy, Full Construction Materials: Stucco Basement: Unfinished Electric: Residential Roof: Shingle Garage Spaces: 2

## **Amenities & Features**

Cooling: Central Air Utilities: Public Sewer, Public Water Heating: Forced Air Exterior Features: Porch
Parking Features: Detached