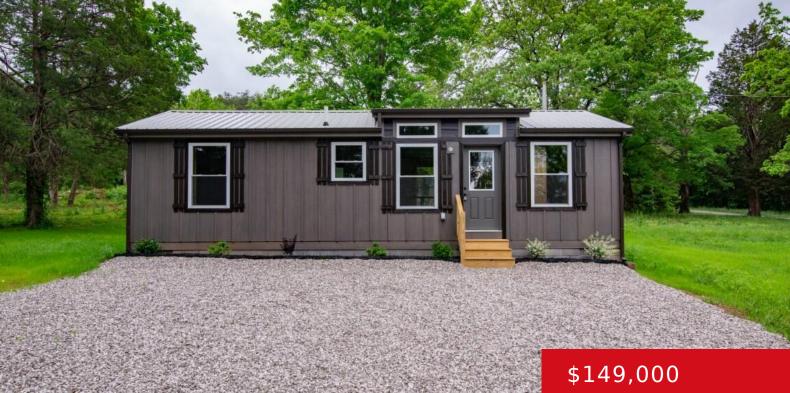

## 3238 CAVE HILL RD, MUNFORDVILLE, KY 42765

http://zhomesre.com

BRAND NEW cabin on over 3/4 acre. All wood interior finish. Minisplit units provide efficient heat and A/C throughout the home. Move in ready! Level lot has room for a garage and plenty of parking. Not far from Nolin Lake! Call today to schedule your private tour!

**Basics** 

**Type:** Single Family Residence **Status:** Active Under Contract

**Bedrooms: 2** beds **Bathrooms: 1** bath

**Area: 800** sq ft **Lot size: 33584** sq ft

Year built: 2023 Lot Features: Wooded