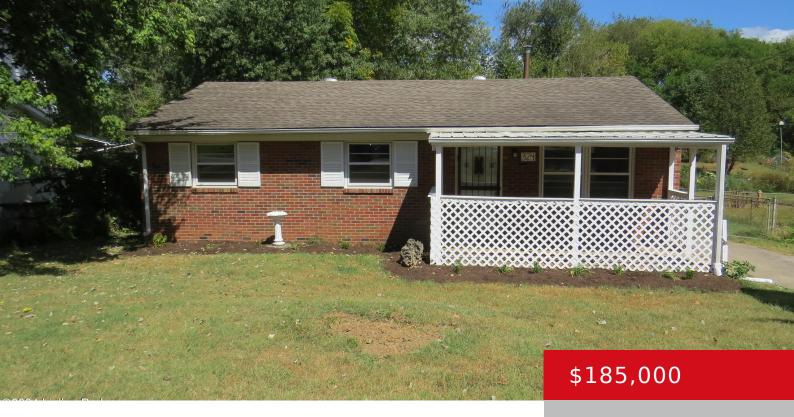

# 324 N SKYLINE DR, SHEPHERDSVILLE, KY 40229

http://zhomesre.com

Great opportunity to own his freshly painted 3 bedroom 1 bath ranch with 2 1/2 car garage and a large fenced backyard in Hillview subdivision. Hardwood floors are a plus...come see today!

### **Basics**

Type: Single Family Residence

Bedrooms: 3 beds

**Area: 912** sq ft

Year built: 1967

County Or Parish: Bullitt

Bathrooms Full: 1

Status: Active

Bathrooms: 1 bath

Lot size: 0 sq ft

Lot Features: Level

**Subdivision Name: HILLVIEW** 

# **Building Details**

**Foundation Details:** Crawl Space **Stories:** 1

**Electric:** Residential **Fencing:** Chain Link

Roof: Shingle Construction Materials: Brick, Vinyl Siding

**Garage Spaces:** 2 **Basement:** None

## **Amenities & Features**

**Cooling:** Central Air **Exterior Features:** Porch

**Heating:** Forced Air, Natural Gas