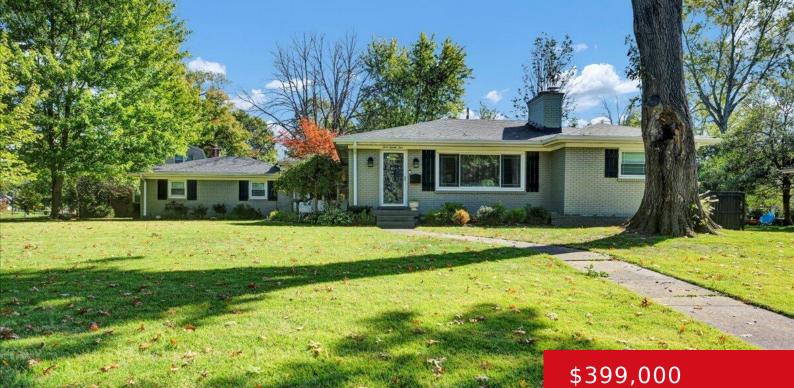

# 325 BRAMTON RD, LOUISVILLE, KY 40207

http://zhomesre.com

Welcome to this stylishly renovated, all brick, corner lot home w/0.36 acres in the heart of St. Matthews! Includes upgrades & finishes you will adore. Simply move in! 3 bedrooms, 2 full baths, 2 car garage & a carport in Beechwood Village. Come inside from the front entry leading to a living room/dining room combo [...]

#### Basics

Type: Single Family Residence Bedrooms: 3 beds Area: 1876 sq ft Year built: 1954 County Or Parish: Jefferson Bathrooms Full: 2 Status: Active Bathrooms: 2 baths Lot size: 15795 sq ft Lot Features: Corner, Level Subdivision Name: BEECHWOOD VILLAGE

## **Building Details**

Foundation Details: Poured Concrete Electric: Residential Roof: Shingle Garage Spaces: 2 Stories: 1 Fencing: Full, Wood Construction Materials: Wood Frame, Brick Basement: Partially finished