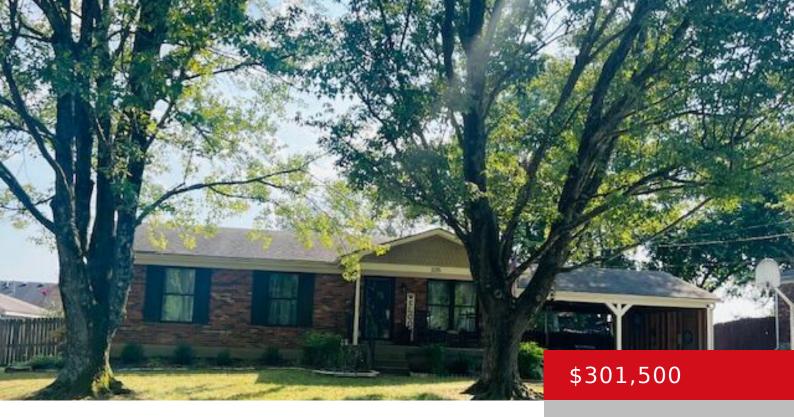

# 325 DELANIA DR, MT WASHINGTON, KY 40047

http://zhomesre.com

3 bedroom, 2 bathroom, open floor plan, remodeled, kitchen and bathrooms, partially finished basement with extra room with closet family room and bar area. Exterior outbuilding with electric. Hot tub on a private deck for relaxing in the evening.

- 3 beds
- 2 baths
- Single Family Residence
- Pending
- 1800 sq ft

### Basics

Type: Single Family Residence Bedrooms: 3 beds Area: 1800 sq ft Year built: 1982 County Or Parish: Bullitt Bathrooms Full: 2 Status: Pending Bathrooms: 2 baths Lot size: 0 sq ft Lot Features: Level Subdivision Name: LIN MEADOWS

#### Foundation Details: Poured Concrete Stories: 1

**Electric:** Residential **Roof:** Shingle

Fencing: Privacy, Chain Link

**Construction Materials:** Aluminum Siding, Brick, Vinyl Siding

Basement: Partially finished

## **Amenities & Features**

Cooling: Central Air

**Utilities:** Electricity Connected, Fuel:Natural, Public Sewer, Public Water

Heating: Forced Air, Natural Gas

**Exterior Features:** Out Buildings, Porch, Deck, Hot Tub

**Parking Features:** 2 Car Carport, Entry Front, Driveway